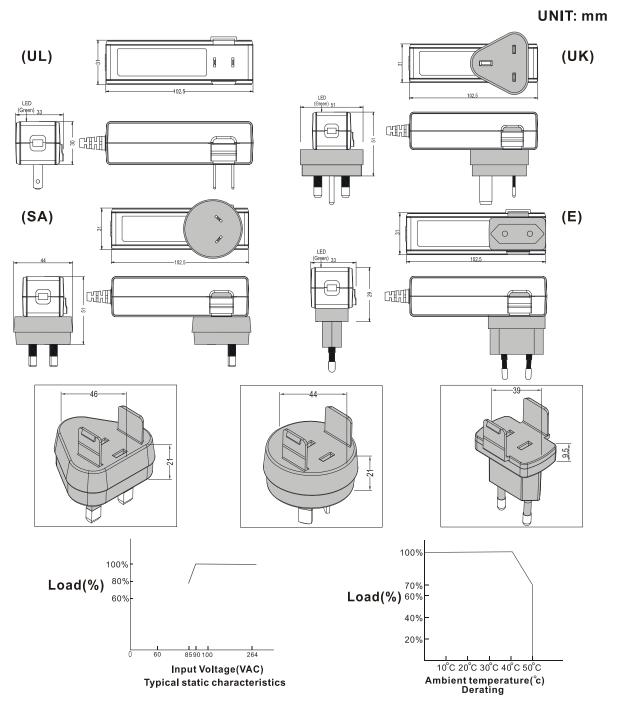

## SAFETYAGENCYAPPROVALS:

| Specifications:               | GPSU36 series:                                                            |  |  |  |  |
|-------------------------------|---------------------------------------------------------------------------|--|--|--|--|
| Input voltage                 | 100~240V                                                                  |  |  |  |  |
| Input frequency               | 50~60Hz (Limits:47~63Hz)                                                  |  |  |  |  |
| Input current                 | 1A Max.                                                                   |  |  |  |  |
| Safety ground leakage current | 0.25mA Max.                                                               |  |  |  |  |
| Output voltage                | See rating chart                                                          |  |  |  |  |
| Output current                | See rating chart                                                          |  |  |  |  |
| Output power range            | See rating chart                                                          |  |  |  |  |
| Ripple                        | 1% Max.                                                                   |  |  |  |  |
| Over voltage protection       | Yes.                                                                      |  |  |  |  |
| Over current protection       | Yes.                                                                      |  |  |  |  |
| Short protection              | Yes.                                                                      |  |  |  |  |
| Temperature coefficient       | All output±0.04%/°C maximum                                               |  |  |  |  |
| Transient response            | Maximum excursion of 4% or better on all models.                          |  |  |  |  |
|                               | Recovering to 1% of final value within 500uS after a 25% step load change |  |  |  |  |
| Operating temperature         | 0°C ~+40°C.                                                               |  |  |  |  |
| Storage temperature           | -20°C ~+85°C                                                              |  |  |  |  |
| Relative humidity             | 5% to 95% non-condensing                                                  |  |  |  |  |
| Derating                      | Derated from 100% at + 40°C linearly to 50% at 70°C                       |  |  |  |  |
| Efficiency                    | 75~84% Typical                                                            |  |  |  |  |
| Hold up time                  | 10m / sec minimum                                                         |  |  |  |  |
| Line regulation               | ±2% maximum for any input voltage change between input voltage range      |  |  |  |  |
| Load regulation               | ±5% variations from minimum to maximum output current.                    |  |  |  |  |
| Insulation resistance         | 50Mohm minimum from input to output                                       |  |  |  |  |
| Inrush current                | 50A MAX.                                                                  |  |  |  |  |
| Withstand voltage             | 4242VDC from input to output                                              |  |  |  |  |
| Mean time between failure     | 100,000 hours minimum at full load at 25°C ambient                        |  |  |  |  |
| EMI requirements              | (a) CE                                                                    |  |  |  |  |
| Safety requirements           | (A)UL60950-1; CSA C22.2 (B) EN60950-1;IEC60950-1                          |  |  |  |  |
| Warranty                      | 1 year                                                                    |  |  |  |  |

X: U=USA Plug; BS=UK Plug; SA=2PIN Australia Plug; E=EURO Plug

| The obstitute, by office, but it is a factor in the state of the state |                        |                      |                               |                    |                           |                           |                            |                                 |  |  |
|--------------------------------------------------------------------------------------------------------------------------------------------------------------------------------------------------------------------------------------------------------------------------------------------------------------------------------------------------------------------------------------------------------------------------------------------------------------------------------------------------------------------------------------------------------------------------------------------------------------------------------------------------------------------------------------------------------------------------------------------------------------------------------------------------------------------------------------------------------------------------------------------------------------------------------------------------------------------------------------------------------------------------------------------------------------------------------------------------------------------------------------------------------------------------------------------------------------------------------------------------------------------------------------------------------------------------------------------------------------------------------------------------------------------------------------------------------------------------------------------------------------------------------------------------------------------------------------------------------------------------------------------------------------------------------------------------------------------------------------------------------------------------------------------------------------------------------------------------------------------------------------------------------------------------------------------------------------------------------------------------------------------------------------------------------------------------------------------------------------------------------|------------------------|----------------------|-------------------------------|--------------------|---------------------------|---------------------------|----------------------------|---------------------------------|--|--|
| Model name                                                                                                                                                                                                                                                                                                                                                                                                                                                                                                                                                                                                                                                                                                                                                                                                                                                                                                                                                                                                                                                                                                                                                                                                                                                                                                                                                                                                                                                                                                                                                                                                                                                                                                                                                                                                                                                                                                                                                                                                                                                                                                                     | Output<br>Voltage(VDC) | Output<br>Current(A) | Max<br>Output<br>Power<br>(W) | Ripple(mV)<br>Max. | Line<br>Regulation<br>(%) | Load<br>Regulation<br>(%) | EFFICIENCY<br>(%)<br>(min) | Measured<br>at the<br>output of |  |  |
| GPSU36X-1                                                                                                                                                                                                                                                                                                                                                                                                                                                                                                                                                                                                                                                                                                                                                                                                                                                                                                                                                                                                                                                                                                                                                                                                                                                                                                                                                                                                                                                                                                                                                                                                                                                                                                                                                                                                                                                                                                                                                                                                                                                                                                                      | 5~7                    | 4~2.85               | 20                            | 200                | 2%                        | 5%                        | 78%                        | 5                               |  |  |
| GPSU36X-2                                                                                                                                                                                                                                                                                                                                                                                                                                                                                                                                                                                                                                                                                                                                                                                                                                                                                                                                                                                                                                                                                                                                                                                                                                                                                                                                                                                                                                                                                                                                                                                                                                                                                                                                                                                                                                                                                                                                                                                                                                                                                                                      | 8~11                   | 3.37~2.45            | 27                            | 170                | 2%                        | 5%                        | 82%                        | 9                               |  |  |
| GPSU36X-3                                                                                                                                                                                                                                                                                                                                                                                                                                                                                                                                                                                                                                                                                                                                                                                                                                                                                                                                                                                                                                                                                                                                                                                                                                                                                                                                                                                                                                                                                                                                                                                                                                                                                                                                                                                                                                                                                                                                                                                                                                                                                                                      | 12~17                  | 2.5~1.76             | 30                            | 180                | 2%                        | 5%                        | 83%                        | 12                              |  |  |
| GPSU36X-4                                                                                                                                                                                                                                                                                                                                                                                                                                                                                                                                                                                                                                                                                                                                                                                                                                                                                                                                                                                                                                                                                                                                                                                                                                                                                                                                                                                                                                                                                                                                                                                                                                                                                                                                                                                                                                                                                                                                                                                                                                                                                                                      | 18~24                  | 2~1.5                | 36                            | 240                | 2%                        | 5%                        | 84%                        | 24                              |  |  |